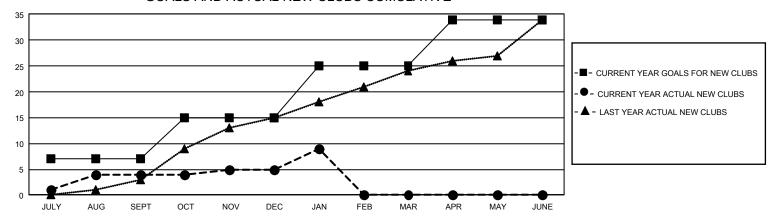

## GMT Constitutional Area 8, Group E

REPORT DOES NOT INCLUDE CLUBS IN UNDISTRICTED AREAS.

| Clubs                 |               |           |               | Members               |                         |                         |                                                    |
|-----------------------|---------------|-----------|---------------|-----------------------|-------------------------|-------------------------|----------------------------------------------------|
| RESULTS FOR 2022-2023 |               |           |               | RESULTS FOR 2022-2023 |                         |                         |                                                    |
| QUARTER               | NEW CLUB GOAL | NEW CLUBS | DROPPED CLUBS | QUARTER MEN           | MBER GROWTH NET<br>GOAL | MEMBER GROWTH<br>ACTUAL | DROPPED MEMBERS<br>ACTUAL (including<br>transfers) |
| JULY/AUG/SEPT         | 21            | 4         | 1             | JULY/AUG/SEPT         | 270                     | 365                     | 131                                                |
| OCT/NOV/DEC           | 24            | 1         | 14            | OCT/NOV/DEC           | 330                     | 363                     | 646                                                |
| JAN/FEB/MAR           | 30            | 4         | 2             | JAN/FEB/MAR           | 325                     | 319                     | 114                                                |
| APR/MAY/JUNE          | 27            | 0         | 0             | APR/MAY/JUNE          | 217                     | 0                       | 0                                                  |

## GOALS AND ACTUAL NEW CLUBS CUMULATIVE