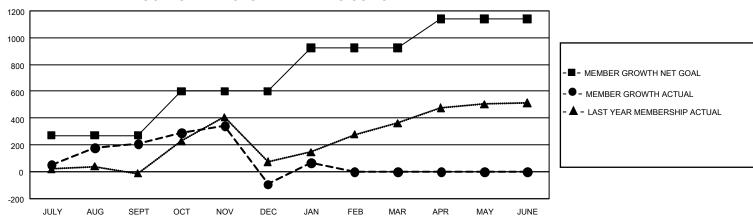

## GMT Constitutional Area 8, Group E

REPORT DOES NOT INCLUDE CLUBS IN UNDISTRICTED AREAS.

| Clubs                 |               |           |               | Members               |                         |                         |                                                    |
|-----------------------|---------------|-----------|---------------|-----------------------|-------------------------|-------------------------|----------------------------------------------------|
| RESULTS FOR 2022-2023 |               |           |               | RESULTS FOR 2022-2023 |                         |                         |                                                    |
| QUARTER               | NEW CLUB GOAL | NEW CLUBS | DROPPED CLUBS | QUARTER MEN           | MBER GROWTH NET<br>GOAL | MEMBER GROWTH<br>ACTUAL | DROPPED MEMBERS<br>ACTUAL (including<br>transfers) |
| JULY/AUG/SEPT         | 21            | 4         | 1             | JULY/AUG/SEPT         | 270                     | 365                     | 131                                                |
| OCT/NOV/DEC           | 24            | 1         | 14            | OCT/NOV/DEC           | 330                     | 363                     | 646                                                |
| JAN/FEB/MAR           | 30            | 4         | 2             | JAN/FEB/MAR           | 325                     | 319                     | 114                                                |
| APR/MAY/JUNE          | 27            | 0         | 0             | APR/MAY/JUNE          | 217                     | 0                       | 0                                                  |

## GOALS AND ACTUAL MEMBERS CUMULATIVE

| DROPPED CLUBS: 17 |     | 154 CLUBS OF 283 ADDED 1<br>OR MORE NEW MEMBERS | GENDER DISTRIBUTION  MALE 4,070 (56.82%) |                |  |
|-------------------|-----|-------------------------------------------------|------------------------------------------|----------------|--|
|                   |     |                                                 | FEMALE                                   | ,              |  |
|                   |     |                                                 | FEIVIALE                                 | 3,085 (43.07%) |  |
| DROPPED MEMBERS   |     |                                                 | NON BINARY                               | 1 (0.01%)      |  |
| DECEASED          | 20  |                                                 | PREFER NOT TO ANSWER                     | 7 (0.10%)      |  |
| CLUB CANCELLED    | 300 |                                                 | TOTAL FAMILY UNIT MEMBERS 1,7            |                |  |
| OTHER             | 573 | CLICK HERE FOR                                  | , , , ,                                  |                |  |
| TOTAL             | 893 | CUMULATIVE MEMBERSHIP DATA                      | FAMILY MEMBERS PAYING HALF DUES 1,0      |                |  |